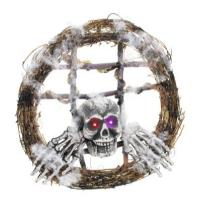

# Halloween Bat frameweb with LED40x13cm

Skull wreath with Halloween motif for hanging

**Art. No.: 83314350** GTIN: 4026397449297

#### Features:

- wreath with LED effects.
- To a wreath rolled thin natural branches, inside a grid of plastic branches with a rope of coconut fiber
- Cotton fibers distributed over the entire rim
- Eyes of the skull flashing red
- For 2 x 1.5V AA batteries
- Rim diameter: 40 cm
- Powered by a battery/battery pack