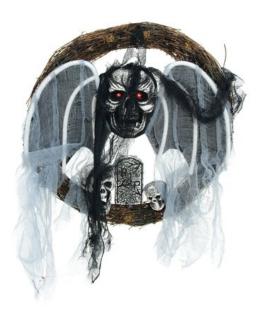

### EUROPALMS Bat wreath graveyard with LED 43x8cm

Skull wreath with Halloween motif for hanging

### Features:

- Wreath with LED effects and sound function
- To a wreath rolled thin natural branches
- 1 red light in each eye socket with power switch on the back
- 2 AA batteries (LR6) batteries required, not included
- Rim diameter: 43 cm