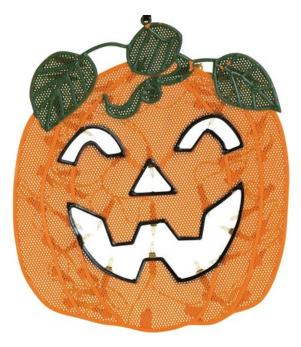

### **EUROPALMS Lighting pumpkin**

Eyecatcher in a window

#### Features:

- Decoration during halloween and carnival
- Shining
- For indoor use only
- Ready for connection with power-cable and plug

#### **Technical specifications:**

| Power supply:            | 230 V AC, 50 Hz                                |
|--------------------------|------------------------------------------------|
| Power consumption:       | 35,00 W                                        |
| Dimensions:              | Width: 40 cm<br>Depth: 2,5 cm<br>Height: 46 cm |
| Number of lamps:         | 50 (42 x white, 8 x green)                     |
| Connection-cable length: | 1.5 m                                          |
| Dimensions (L x W x H):  | 400 x 460 x 25 mm                              |
| Weight:                  | 0.5 kg                                         |
| Legal specifications     |                                                |
| Special product:         | Not designed for household room illumination   |
| Intended use:            | Show effect lighting                           |
|                          |                                                |