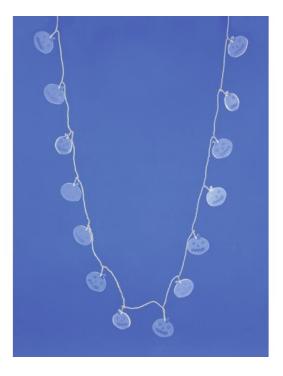

## **EUROPALMS LED light chain, pumpkin, 16 LEDs**

LED light chain - pumkin deco super easy

**Art. No.: 83314338** GTIN: 4026397408874

#### Features:

- LED light chain for decoration during halloween and carnival
- Easy handling and installation
- For indoor use only
- Ready for connection with power cord and power supply unit
- Conductor 300 cm
- 16 LED lamps at intervals of 17 cm

### **Technical specifications:**

| 230 V AC, 50 Hz                              |
|----------------------------------------------|
| 4 W                                          |
| 250 mm                                       |
| Length: 4 m                                  |
| 550 g                                        |
| (via included AC 24 V, 2 VA power unit)      |
| 16 redorange LEDs                            |
| 25 cm                                        |
| 5 m                                          |
|                                              |
| Not designed for household room illumination |
|                                              |