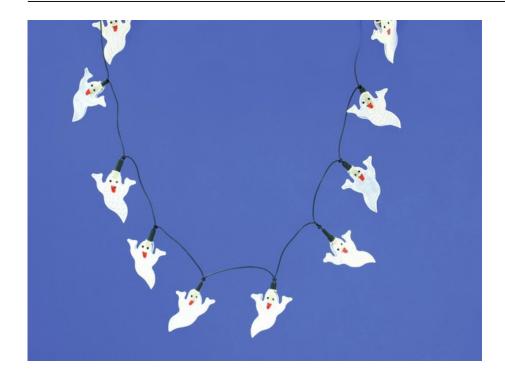

## **EUROPALMS Light chain, specter**

LED light chain - witch deco super easy

**Art. No.: 83314334** GTIN: 4026397408836

#### Features:

- Light chain for decoration during halloween and carnival
- Easy handling and installation
- For indoor use only
- Ready for connection with power-cable and plug
- Conductor 150 cm
- 9 lamps at intervals of 14 cm

### **Technical specifications:**

| Power supply:            | 230 V AC, 50 Hz                              |
|--------------------------|----------------------------------------------|
| Power consumption:       | 12 W                                         |
| Lamp distance:           | 250 mm                                       |
| Dimensions:              | Length: 2,5 m                                |
| Weight:                  | 210 g                                        |
| Number of lamps:         | 10                                           |
| Lamp distance:           | 25 cm                                        |
| Connection-cable length: | 1.6 m                                        |
| Legal specifications     |                                              |
| Special product:         | Not designed for household room illumination |
| Intended use:            | Show effect lighting                         |