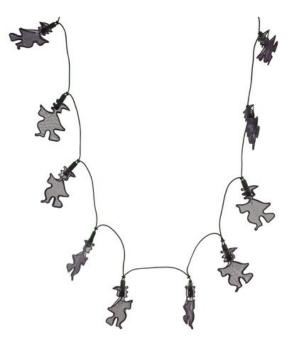

## EUROPALMS Light chain, witch

LED light chain - witch deco super easy

#### Features:

- Light chain for decoration during halloween and carnival
- Easy handling and installation
- For indoor use only
- Ready for connection with power-cable and plug
- Conductor 150 cm
- 9 lamps at intervals of 14 cm

#### Technical specifications:

| Power supply:            | 230 V AC, 50 Hz                              |
|--------------------------|----------------------------------------------|
| Power consumption:       | 12 W                                         |
| Cable length:            | 1,6 m                                        |
| Lamp distance:           | 250 mm                                       |
| Dimensions:              | Length: 2,5 m                                |
| Weight:                  | 240 g                                        |
| Number of lamps:         | 10                                           |
| Lamp distance:           | 25 cm                                        |
| Connection-cable length: | 1.6 m                                        |
| Legal specifications     |                                              |
| Special product:         | Not designed for household room illumination |
|                          |                                              |