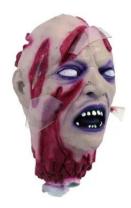

# Halloween head, GLASS WOUNDS, 20x18x30cm

Ghoulishly cut off head with LED eyes and sound effects

Art. No.: 83314279 GTIN: 4026397410631

# Halloween head, GLASS WOUNDS, 20x18x30cm

Ghoulishly cut off head with LED eyes and sound effects

**Art. No.: 83314279** GTIN: 4026397410631

#### Features:

- Creepy head with sherds
- Plastic figur to hanging
- Latex, Polyester, Plastic
- Large gaping gash at the back of the head and 4 glass fragments in bleeding wounds in the face
- With blinking eyes, batteries 2 x 1.5 V (type AA) not included
- Scary noises
- Height: 30 cm