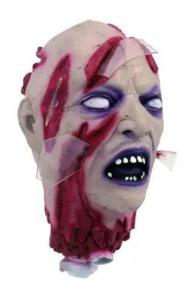

## EUROPALMS Halloween head, GLASS WOUNDS, 20x18x30cm

Ghoulishly cut off head with LED eyes and sound effects

**Art. No.: 83314279** GTIN: 4026397410631

### Features:

- Creepy head with sherds
- Plastic figur to hanging
- Latex, Polyester, Plastic
- Large gaping gash at the back of the head and 4 glass fragments in bleeding wounds in the face
- With blinking eyes, batteries 2 x 1.5 V (type AA) not included
- Scary noises
- Height: 30 cm