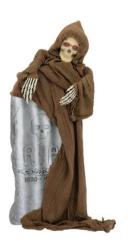

### Halloween skeleton with tombstone

Scary halloween-skeleton with gravestone imitation

Art. No.: 83314276 GTIN: 4026397410594

#### Features:

- Eerie Halloween skeleton with stone imitation with weathered finish
- Two-piece plastic figure to setting up
- Polystyrene, linen, plastic
- Glowing eyes with two red, blinking LEDs
- Operation via two 1.5 V mignon batteries, type AA (included)
- On/off switch at the battery compartment
- Height: 118 cm
- The article is delivered dismantled