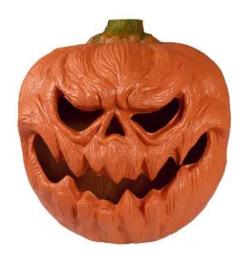

## **EUROPALMS Halloween Pumpkin, 31cm**

Pumpkin with monster face

Art. No.: 83314236

GTIN: 4026397676365

## **Description:**

On Halloween, carved pumpkins at the front door and in the garden are a must. They have the task of keeping evil spirits away from the house and its inhabitants - the more frightening the carving looks, the better.

The ocher-colored Halloween pumpkin from Europalms fulfills this task perfectly with its monster face. It has an impressive total height of 31 cm and is hollow inside. To increase the scary effect, an LED light chain can also be placed inside. Thus it becomes the perfect "Jack-O-Lantern".