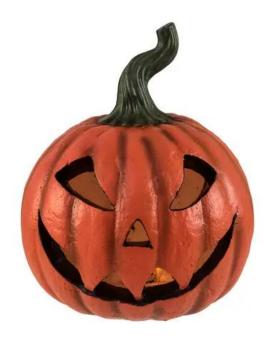

## EUROPALMS Halloween Pumpkin illuminated, 26x21x21cm

Pumpkin with yellow LED

Art. No.: 83314232

GTIN: 4026397600032

#### Features:

- Dimensions: (HxW): 260 x 210 mm
- Operation via 3 x LR44 button cell
- Powered by a battery/battery pack
- Figurine yellow glowing

### **Technical specifications:**

| Battery:    | 3 x button cell 1.5 V LR44 alkaline manganese built-in |
|-------------|--------------------------------------------------------|
| Effect:     | Figurine yellow glowing                                |
| Season:     | Halloween; fall                                        |
| Dimensions: | Width: 21 cm<br>Height: 26 cm                          |
| Weight:     | 0,17 kg                                                |