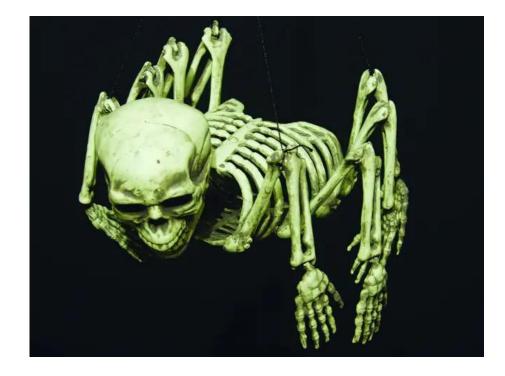

## EUROPALMS Fantasy skull spider skeleton, 30x30cm

Fantasy skull spider skeleton

**Art. No.: 83314225** GTIN: 4026397222333

#### Features:

- 30 x 30 cm