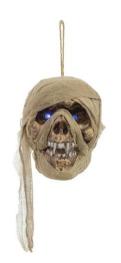

## Mummy skull with blue glowing eyes 15cm

Hanging figure mummy skull with red glowing eyes

Art. No.: 83314223 GTIN: 4026397410556

# Mummy skull with blue glowing eyes 15cm

Hanging figure mummy skull with red glowing eyes

#### Features:

- Mummy skull with a bandage around the head
- Plastic figure for hanging
- Styrofoam, gauze bandage
- On/off switch at the battery compartment
- Glowing eyes with two blinking LEDs
- Height: 15 cm
- Eyes blue flashing