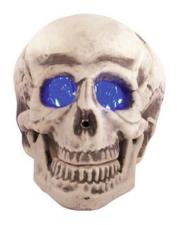

## **EUROPALMS LED skull blue, sound & movement detector**

Great surprise factor due to motion sensor

**Art. No.: 83314222** GTIN: 4026397222319

#### Features:

- Color: white with blue eyes
- Blinking eyes
- Sound and movement detector
- Operation via three 1.5 V mignon batteries, type AA (not included)
- Height: 16 cm
- Powered by a battery/battery pack