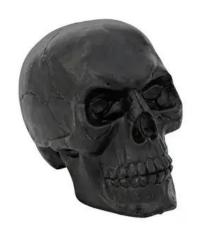

# **EUROPALMS Skull, black**

Classic black skull

Art. No.: 83314218

GTIN: 4026397348132

## **Description:**

Like pumpkins, skulls belong to the classics of Halloween decoration. They are a must at any motto- or Halloween party and create an authentic scary atmosphere. No matter for which horror scenario you decide - the ca. 16 cm high black skull of Europalms fits perfectly.

# **Technical specifications:**

| Material:   | Plastic       |  |
|-------------|---------------|--|
| Color:      | Black         |  |
| Season:     | Halloween     |  |
| Dimensions: | Height: 16 cm |  |
| Weight:     | 0,12 kg       |  |