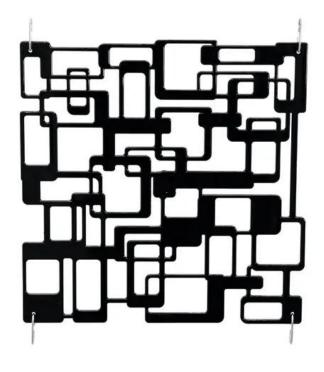

## **EUROPALMS Room Divider Labyrinth black 4x**

Partition

**Art. No.: 83313523** GTIN: 4026397570540

#### EUROPALMS Room Divider, Labyrinth 4pcs 29x29cm Black

- For wall decoration, room divider or as table decoration
- Unique design
- Color: black
- Plastic
- Suitable for outdoor use

### EUROPALMS Room Divider, Labyrinth 4pcs 29x29cm Black