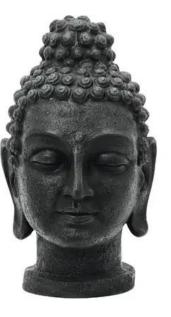

## EUROPALMS Head of Buddha, antique-black, 75cm

Decorative figure Buddha head

Art. No.: 83313234 GTIN: 4026397456172

#### Features:

- Friendly Siddharta head
- Elaborate work
- Fibre-reinforced plastic (FRP)
- Antique-black
- Height: 70 cm
- Suitable for outdoor use

### **Technical specifications:**

| Material:   | PE ND polyethylene |
|-------------|--------------------|
| Color:      | Black              |
| Dimensions: | Height: 75 cm      |
| Weight:     | 5,20 kg            |