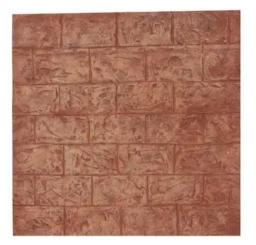

## EUROPALMS Wallpanel, sandstone, 100x100cm

Wall panel for backdrops or for interior design

Art. No.: 83313223

GTIN: 4026397427905