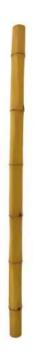

# EUROPALMS Bamboo tube, Ø=8cm, 200cm

Bamboo imitation GTIN: 4026397427851

#### Features:

- Can be cut to size
- Suitable for outdoor use

## **Technical specifications:**

| Standing/fixation: | Without                            |  |
|--------------------|------------------------------------|--|
| Material:          | Fiber glass                        |  |
| Color:             | Nature                             |  |
| Decor style:       | Tropics                            |  |
| Dimensions:        | Length: 200 cm<br>Diameter: Ø 8 cm |  |
| Weight:            | 2,75 kg                            |  |