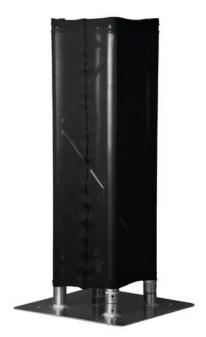

### **EXPAND XPTC20KVS Truss Cover 200cm black**

Flexible truss cover GTIN: 4260338790424

Art. No.: 8331217Y

#### Features:

- Best suited for reproducing light projections
- Extremely stretchable cloth
- Washable (needs to be treated with flame retardant spray afterwards)
- Suitable for all 3- or 4-point systems with 30 cm side length
- Made in Germany
- For application areas such as: Trade fair and shop fitting; wedding/gala/events

## **Technical specifications:**

| Color:      | Black          |
|-------------|----------------|
| Dimensions: | Length: 200 cm |
| Weight:     | 0,28 kg        |