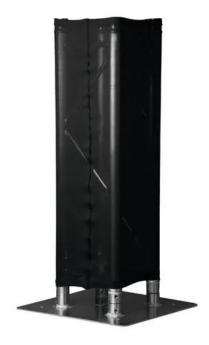

## **EXPAND XPTC15KVS Truss Cover 150cm black**

Flexible truss cover

**Art. No.: 8331217X** GTIN: 4260338790417

### Features:

- Best suited for reproducing light projections
- Extremely stretchable cloth
- Washable in the machine
- Suitable for all 3- or 4-point systems with 30 cm side length
- Made in Germany
- For application areas such as: Trade fair and shop fitting; wedding/gala/events

#### **Technical specifications:**

| Color:      | Black          |
|-------------|----------------|
| Dimensions: | Length: 150 cm |
| Weight:     | 0,28 kg        |