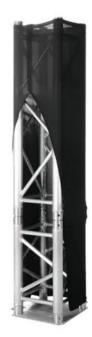

## **EXPAND XPTC30RVS Truss Cover 300cm black**

Flexible truss cover GTIN: 4260338790356

Art. No.: 8331217Q

### Features:

- Best suited for reproducing light projections
- Extremely stretchable cloth
- Washable (needs to be treated with flame retardant spray afterwards)
- Suitable for all 3- or 4-point systems with 30 cm side length
- Made in Germany
- For application areas such as: Trade fair and shop fitting; wedding/gala/events

#### **Technical specifications:**

| Color:      | Black          |
|-------------|----------------|
| Dimensions: | Length: 300 cm |
| Weight:     | 0,49 kg        |