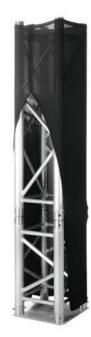

## **EXPAND XPTC20RVS Truss Cover 200cm black**

Flexible truss cover GTIN: 4260338790332

Art. No.: 8331217N

#### Features:

- Best suited for reproducing light projections
- Extremely stretchable cloth
- Washable in the machine
- Suitable for all 3- or 4-point systems with 30 cm side length
- Made in Germany
- For application areas such as: Trade fair and shop fitting; wedding/gala/events

### **Technical specifications:**

| Color:      | Black          |
|-------------|----------------|
| Dimensions: | Length: 200 cm |
| Weight:     | 0,30 kg        |