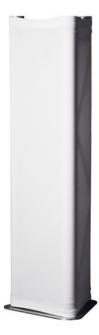

## **EXPAND XPTC10RVW Truss Cover 100cm white**

Flexible truss cover

#### Features:

- Permanent flame retardant equipment according to DIN 4102-1 (B1) qualifies this cover for event and fair installation
- Best suited for reproducing light projections
- Extremely stretchable cloth
- Washing machine cleaning possible
- Suitable for all 3- or 4-point systems with 30 cm side length

### **Technical specifications:**

| Color:      | White       |
|-------------|-------------|
| Dimensions: | Length: 1 m |