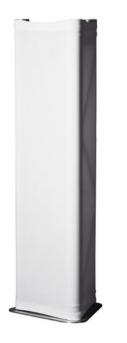

## EXPAND XPTC25KVW Truss Cover 250cm white

Flexible truss cover

Art. No.: 8331217H GTIN: 4260338790462

#### Features:

- Permanent flame retardant equipment according to DIN 4102-1 (B1) qualifies this cover for event and fair installation
- Best suited for reproducing light projections
- Extremely stretchable cloth
- Washing machine cleaning possible
- Suitable for all 3- or 4-point systems with 30 cm side length

### **Technical specifications:**

| Color:      | White         |
|-------------|---------------|
| Dimensions: | Length: 2,5 m |