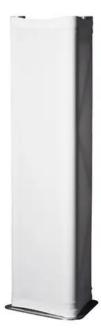

## **EXPAND XPTC30RV Truss Cover 300cm white**

Flexible truss cover

**Art. No.: 8331217D** GTIN: 4260338790318

#### Features:

- Best suited for reproducing light projections
- Extremely stretchable cloth
- Washable in the machine
- Suitable for all 3- or 4-point systems with 30 cm side length
- Made in Germany
- For application areas such as: Trade fair and shop fitting; wedding/gala/events

### **Technical specifications:**

| Color:      | White          |
|-------------|----------------|
| Dimensions: | Length: 300 cm |
| Weight:     | 0,59 kg        |