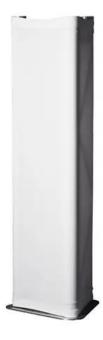

## **EXPAND XPTC20RV Truss Cover 200cm white**

Flexible truss cover

Art. No.: 8331217B

#### Features:

- Best suited for reproducing light projections
- Extremely stretchable cloth
- Washable in the machine
- Suitable for all 3- or 4-point systems with 30 cm side length
- Made in Germany
- For application areas such as: Trade fair and shop fitting; wedding/gala/events

### **Technical specifications:**

| Color:      | White          |
|-------------|----------------|
| Dimensions: | Length: 200 cm |
| Weight:     | 0,40 kg        |