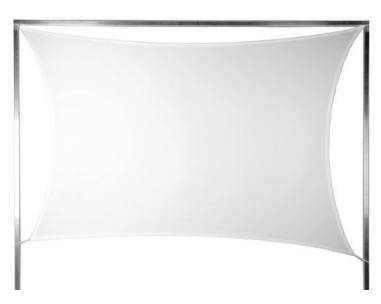

## EXPAND XPSC28 Screen 150x280cm

**Projection screen** 

#### Features:

- Permanent flame retardant equipment according to DIN 4102-1 (B1) qualifies this cover for event and fair installation
- Best suited for reproducing light projections
- Extremely stretchable cloth
- Delivered in a rugged bag