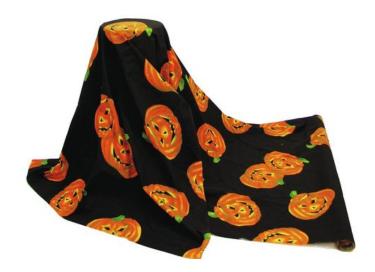

## EUROPALMS Deco fabric, pumpkin, 150x100cm

Versatile addition for your decoration

**Art. No.: 83312052** GTIN: 4026397558982

#### Features:

- Adds a decorative flair to any party room
- Width: 150 cm
- Price per meter