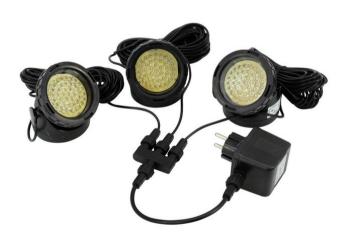

### LED IP WW-40 white 5mm Spot

3 cold white LED fountain lights in one set (IP68)

**Art. No.: 83309194** GTIN: 4026397416893

#### Features:

- Three compact LED spots for innovative decoration and illumination
- For a charming illumination of fountains, gardens, balconies or terraces...
- For indoor and outdoor, over and under water use
- Equipped with 120 white LEDs 40 per LED spot
- Housing and base made from rust-free material (plastics)
- Tiltable about 150° via base
- Power supply via included power unit and 3-way distributor
- Available in different LED colors