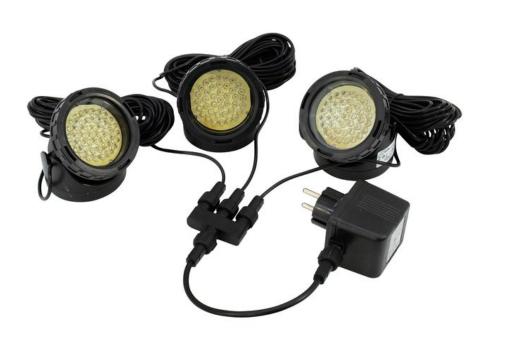

## **EUROLITE LED IP WW-40 white 5mm Spot**

3 cold white LED fountain lights in one set (IP68)

**Art. No.: 83309194** GTIN: 4026397416893

### Features:

- Three compact LED spots for innovative decoration and illumination
- For a charming illumination of fountains, gardens, balconies or terraces ...
- For indoor and outdoor, over and under water use
- Equipped with 120 white LEDs 40 per LED spot
- Housing and base made from rust-free material (plastics)
- Tiltable about 150° via base
- Power supply via included power unit and 3-way distributor
- Available in different LED colors

### **Technical specifications:**

| Power supply:                | 230 V AC, 50 Hz                          |
|------------------------------|------------------------------------------|
|                              | <u> </u>                                 |
| Power consumption:           | 13,00 W                                  |
| Dimensions:                  | Height: 8,8 cm                           |
|                              | Diameter: Ø 8,8 cm                       |
|                              | via included 12 V AC, 1000 mA power unit |
| Protection grade spot:       | IP68                                     |
| Protection grade power unit: | IP44                                     |
| LED number:                  | 3 x 40                                   |
| Dimensions spot (D x H):     | 88 x 88 mm                               |
| Weight set:                  | 2.4 kg                                   |
|                              |                                          |