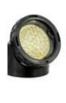

## **EUROLITE LED IP WW-40 white 5mm Spot**

3 cold white LED fountain lights in one set (IP68)

**Art. No.: 83309194** GTIN: 4026397416893

### Features:

- Three compact LED spots for innovative decoration and illumination
- For a charming illumination of fountains, gardens, balconies or terraces ...
- For indoor and outdoor, over and under water use
- Equipped with 120 white LEDs 40 per LED spot
- Housing and base made from rust-free material (plastics)
- Tiltable about 150° via base
- Power supply via included power unit and 3-way distributor
- Available in different LED colors

### **Technical specifications:**

| Power supply:                | 230 V AC, 50 Hz                          |
|------------------------------|------------------------------------------|
|                              | <u> </u>                                 |
| Power consumption:           | 13,00 W                                  |
| Dimensions:                  | Height: 8,8 cm                           |
|                              | Diameter: Ø 8,8 cm                       |
|                              | via included 12 V AC, 1000 mA power unit |
| Protection grade spot:       | IP68                                     |
| Protection grade power unit: | IP44                                     |
| LED number:                  | 3 x 40                                   |
| Dimensions spot (D x H):     | 88 x 88 mm                               |
| Weight set:                  | 2.4 kg                                   |
|                              |                                          |