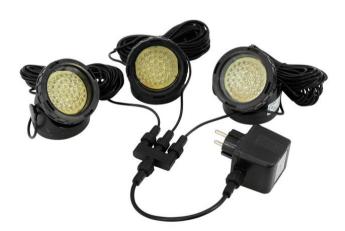

### **LED IP WW-40 blue 5mm Spot**

3 blue LED fountain lights in one set (IP68)

**Art. No.: 83309192** GTIN: 4026397405149

#### Features:

- Three compact LED spots for innovative decoration and illumination
- For a charming illumination of fountains, gardens, balconies or terraces ...
- For indoor and outdoor, over and under water use
- Equipped with 120 blue LEDs 40 per LED spot
- Housing and base made from rust-free material (plastics)
- Tiltable about 150° via base
- Power supply via included power unit and 3-way distributor
- Available in different LED colors
- Suitable for outdoor use