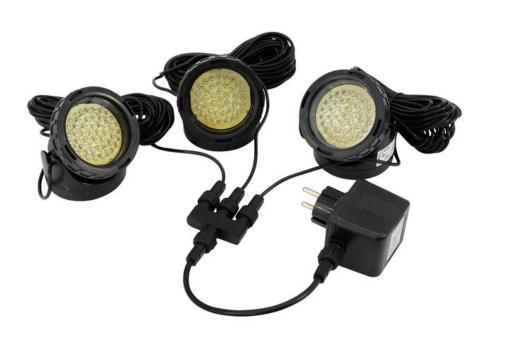

## **EUROLITE LED IP WW-40 blue 5mm Spot**

3 blue LED fountain lights in one set (IP68)

**Art. No.: 83309192** GTIN: 4026397405149

#### Features:

- Three compact LED spots for innovative decoration and illumination
- For a charming illumination of fountains, gardens, balconies or terraces ...
- For indoor and outdoor, over and under water use
- Equipped with 120 blue LEDs 40 per LED spot
- Housing and base made from rust-free material (plastics)
- Tiltable about 150° via base
- Power supply via included power unit and 3-way distributor
- Available in different LED colors
- Suitable for outdoor use

#### **Technical specifications:**

| Power supply:                | 230 V AC, 50 Hz                          |
|------------------------------|------------------------------------------|
| Power consumption:           | 13,00 W                                  |
| Lamp type:                   | LED lamp                                 |
| Dimensions:                  | Height: 8,8 cm                           |
|                              | Diameter: Ø 8,8 cm                       |
|                              | via included 12 V AC, 1000 mA power unit |
| Protection grade spot:       | IP68                                     |
| Protection grade power unit: | IP44                                     |
| LED number:                  | 3 x 40                                   |