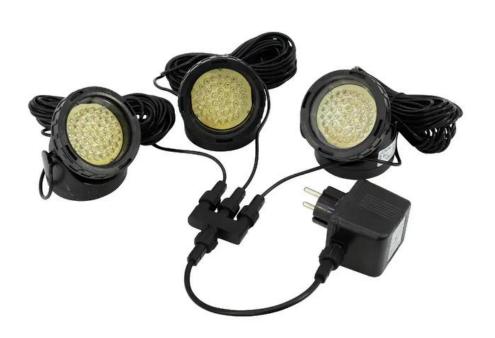

## **EUROLITE LED IP WW-40 yellow 5mm Spot**

3 yellow LED fountain lights in one set (IP68)

**Art. No.: 83309191** GTIN: 4026397405132

#### Features:

- Three compact LED spots for innovative decoration and illumination
- For a charming illumination of fountains, gardens, balconies or terraces ...
- For indoor and outdoor, over and under water use
- Equipped with 120 yellow LEDs 40 per LED spot
- Housing and base made from rust-free material (plastics)
- Tiltable about 150° via base
- Power supply via included power unit and 3-way distributor
- Available in different LED colors
- The device is cooled by passive convection cooling
- Suitable for outdoor use

#### **Technical specifications:**

| Power supply:          | 230 V AC, 50 Hz                          |
|------------------------|------------------------------------------|
| Power consumption:     | 13,00 W                                  |
| Lamp type:             | LED lamp                                 |
| Cooling:               | Passive convection cooling               |
| Dimensions:            | Height: 8,8 cm<br>Diameter: Ø 8,8 cm     |
|                        | via included 12 V AC, 1000 mA power unit |
| Protection grade spot: | IP68                                     |

| Protection grade power unit: | IP44                                         |
|------------------------------|----------------------------------------------|
| LED number:                  | 3 x 40                                       |
| Dimensions spot (D x H):     | 88 x 88 mm                                   |
| Weight set:                  | 2.4 kg                                       |
| Legal specifications         |                                              |
| Special product:             | Not designed for household room illumination |
| Intended use:                | Show effect lighting                         |