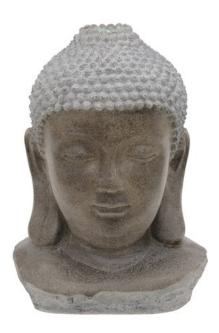

# **EUROPALMS Fountain, HEAD OF BUDDHA**

Fountain, Buddha head in granite stone look with LEDs

Art. No.: 83309186 GTIN: 4026397469165

#### Features:

- Natural looking granite imitation made of polyresin
- Pump, 6 white LEDs and matching power unit included in delivery
- Power supply 230 V
- 6 powerful LEDs
- The article is delivered dismantled
- Suitable for outdoor use