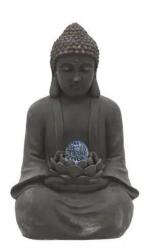

# Fountain, BUDDHA WITH MAGIC BALL

Decorative Buddha fountain with lotus blossom and magic ball

**Art. No.: 83309185** GTIN: 4026397469158

The article is no longer in our assortment.

## Fountain, BUDDHA WITH MAGIC BALL

Decorative Buddha fountain with lotus blossom and magic ball

**Art. No.: 83309185** GTIN: 4026397469158

#### Features:

- Natural looking stone optic out of polyresin
- Water outlet in the Lotus blossom, in which the glass ball rests on a bowl and comes to rotate by the water
- Under the ball a ring with 12 LEDs, four each in red, green and blue
- Light effect: color fading
- Pump, fountain and matching power unit included in delivery
- Power supply 230 V
- The article is delivered dismantled
- Suitable for outdoor use