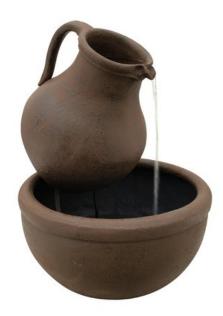

## **EUROPALMS Fountain, ILSE**

Fountain in modern timeless design

Art. No.: 83309177 GTIN: 4026397410976

#### Features:

- With jug in clay look
- Made of high-quality and glass-fibre reinforced plastic
- Enhances air humidity in rooms and thus the well-being
- Pump included in delivery
- Height: 410 x 410 x 550 mm
- The article is delivered dismantled