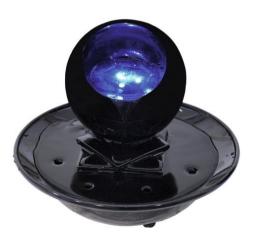

### Table fountain, MAGIC EYE

Fountain in modern timeless design

#### Features:

- Little table fountain with open ball and white LEDs
- Made of high-quality synthetic and synthetic resin
- Enhances air humidity in rooms and thus the well-being
- Pump, LED lighting with 3 cold white LEDs and matching power unit included in delivery
- Power supply 230 V via enclosed power unit
- Height: 230 x 230 x 200 mm