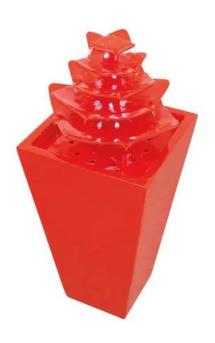

## **EUROPALMS Fountain, PAGODA**

Fountain in modern timeless design

#### Features:

- Column fountain with pagoda and LEDs
- Enhances air humidity in rooms and thus the well-being
- 25 powerful LEDs cold white (CW)
- Package contents1 x external mains adapter

### **Technical specifications:**

| Power supply:      | 230 V AC, 50 Hz                         |
|--------------------|-----------------------------------------|
|                    | 12V AC 600 mA                           |
| Power consumption: | 16 W                                    |
| IP classification: | IP20                                    |
| Power connection:  | Fixed power supply cord with AC adapter |
| LED type:          | 25 x cold white (CW)                    |
| Material:          | PE ND polyethylene                      |
| Color:             | Red                                     |
| Dimensions:        | Width: 42 cm                            |
|                    | Depth: 42 cm                            |
|                    | Height: 72 cm                           |
| Weight:            | 6,55 kg                                 |
|                    |                                         |