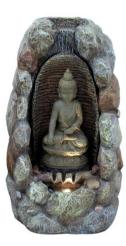

### Fountain, STONE GROTTO

Fountain in modern timeless design

#### Features:

- Fountain with Buddha motif and halogen light
- Made of high-quality and glass-fibre reinforced plastic
- Enhances air humidity in rooms and thus the well-being
- Pump, halogen light and matching power unit included in delivery
- Power supply 230 V via enclosed power unit
- Height: 300 x 500 x 810 mm