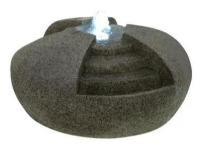

### Fountain, WATER STONE

Fountain in modern timeless design

## Fountain, WATER STONE

Fountain in modern timeless design

#### Features:

- Made of high-quality synthetic resin (fiber glass reinforced)
- Pump, LED ring with 6 cold white LEDs and matching power unit included in delivery
- 6 powerful LEDs cold white (CW)
- Suitable for outdoor use IP20