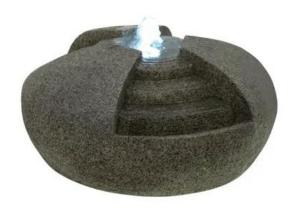

# **EUROPALMS Fountain, WATER STONE**

Fountain in modern timeless design

Art. No.: 83309161 GTIN: 4026397410952

#### Features:

- Made of high-quality synthetic resin (fiber glass reinforced)
- Pump, LED ring with 6 cold white LEDs and matching power unit included in delivery
- 6 powerful LEDs cold white (CW)
- Suitable for outdoor use IP20

### **Technical specifications:**

| Power supply:      | 230 V AC, 50 Hz                         |
|--------------------|-----------------------------------------|
|                    | 12V AC 700 mA                           |
| Power consumption: | 10 W                                    |
| IP classification: | IP20                                    |
| Power connection:  | Fixed power supply cord with AC adapter |
| LED type:          | 6 x cold white (CW)                     |
| Dimensions:        | Width: 50 cm                            |
|                    | Depth: 50 cm                            |
|                    | Height: 22 cm                           |
| Weight:            | 5,5 kg                                  |
|                    |                                         |