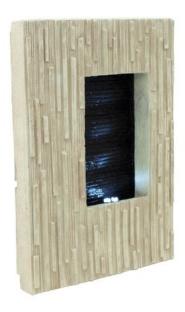

# **EUROPALMS Wall Fountain, STRUCTURE**

Fountain in modern timeless design

**Art. No.: 83309159** GTIN: 4026397410945

#### Features:

- For wall mounting
- Made of high-quality synthetic resin
- Enhances air humidity in rooms and thus the well-being
- Pump, LED ring with 4 cold white LEDs and matching power unit included in delivery
- Power supply 230 V via enclosed power unit
- Height: 475 x 330 x 90 mm

#### **Technical specifications:**

| Power supply:           | 230 V AC, 50 Hz                           |
|-------------------------|-------------------------------------------|
| Power consumption:      | 10 W                                      |
| IP classification:      | IP20                                      |
| Dimensions:             | Width: 33 cm                              |
|                         | Depth: 9 cm                               |
|                         | Height: 47,5 cm                           |
| Weight:                 | 3,65 kg                                   |
|                         | (via included AC 12 V, 200 mA power unit) |
| LED number:             | 4 cold white LEDs                         |
| Dimensions (L x W x H): | approx. 475 x 330 x 90 mm                 |