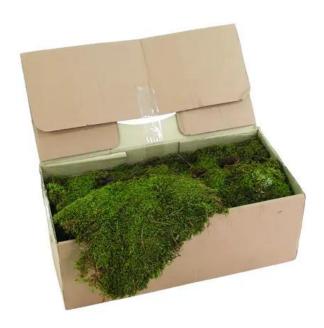

# **EUROPALMS Decoration moss, ca. 1,5-2,0kg**

Decorative moss, perfect for floor decoration

Art. No.: 8330909Z GTIN: 4026397656336

## **Description:**

The evergreen lobe moss is a true all-rounder: It is particularly suitable for vertical room greening, decorative arrangements and floral arrangements. It is also frequently used in model making and handicrafts.

It is a purely natural product that retains its natural appearance for a long time due to a special preservation process. The individual moss rags have different sizes due to the harvest. They are easy to work with and give a harmonious overall appearance even when used over large areas.

The moss mats are suitable for indoor and outdoor applications.