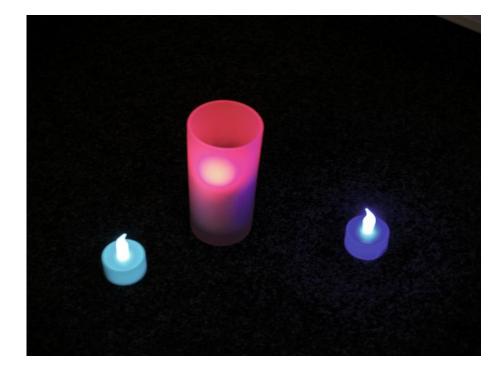

## **EUROPALMS LED candle, white, col.fading flame+glass**

LED candle in an elegant glass housing

**Art. No.: 83309098** GTIN: 4026397225181

#### Features:

- Very realistic candle
- Flickers in irregular intervals
- Ready for use with 3 x LR 44 button cells included in delivery
- Lighting duration by continuous operation about 3 hours