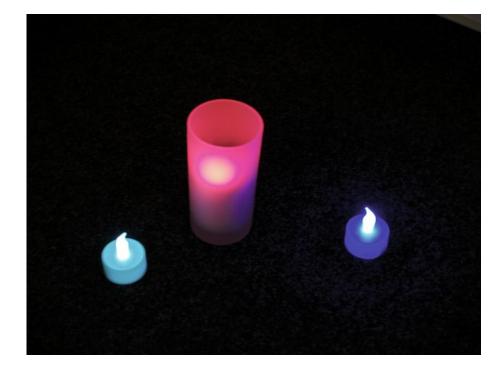

## **EUROPALMS LED candle, white, col.chang.flame +glass**

LED candle in an elegant glass housing

**Art. No.: 83309097** GTIN: 4026397225167

#### Features:

- Very realistic candle
- Flickers in irregular intervals
- Ready for use with 3 x LR 44 button cells included in delivery
- Lighting duration by continuous operation about 3 hours