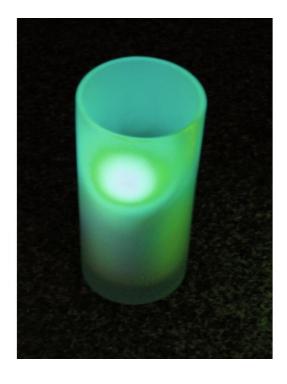

## EUROPALMS LED candle, white w. green flame + glass

LED candle in an elegant glass housing

Art. No.: 83309096

GTIN: 4026397225143

#### Features:

- Very realistic candle
- Flickers in irregular intervals
- Ready for use with 3 x LR 44 button cells included in delivery
- Lighting duration by continuous operation about 3 hours