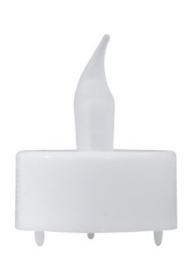

## EUROPALMS LED votive white, fading col.flame 2 pcs

Mini LED votive

#### Features:

- Very realistic
- Flickers in irregular intervals
- Ready for use with 3 x LR 44 button cells included in delivery
- Lighting duration by continuous operation about 3 hours