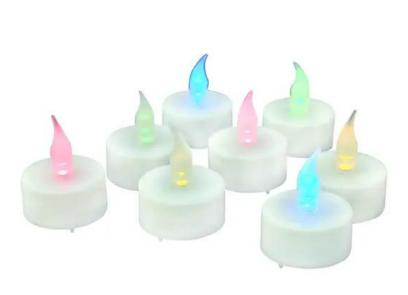

# EUROPALMS LED votive, white with green flame 2 pcs.

Mini LED votive

Art. No.: 83309089

GTIN: 4026397224993

#### Features:

- Very realistic
- Flickers in irregular intervals
- Ready for use with 3 x LR 44 button cells included in delivery
- Lighting duration by continuous operation about 3 hours