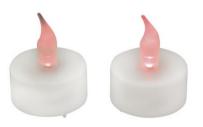

# LED votive, white with red flame 2 pcs.

Mini LED votive

## LED votive, white with red flame 2

pcs.

Mini LED votive

### Features:

- Very realistic
- Flickers in irregular intervals
- Ready for use with 3 x LR 44 button cells included in delivery
- Lighting duration by continuous operation about 3 hours